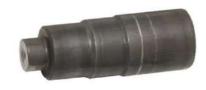

### **TAPERED SHANK BOLTS**

An interference fit fastening system with a self-sealing feature.