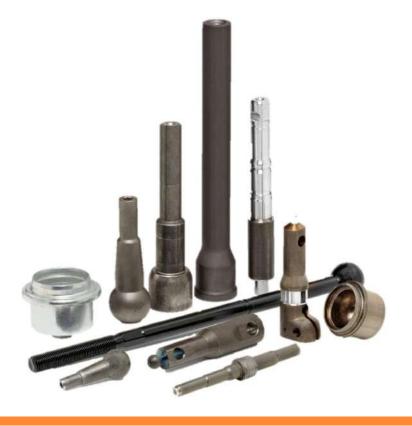

### **AUTOMOTIVE TRANSMISSION COMPONENTS**

- Turbine hub
- Intermediate shaft
- Output shaft
- Inner sun shaft
- Gear blanks

### **STEERING & SUSPENSION COMPONENTS**

- Housings and ball studs
- Cross axis and bushing tubes
- Stabilizer link pins
- Inner tie rod components
- Steering pinions and shafts

- Cam shaft ends
- Roller bearings
- Starter Gears
- Inner metals