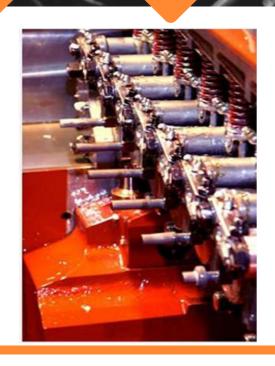

### **PLANT DATA - VOLUME - CAPACITY**

**Cold Heading** 

Cold forming: Process of forcing unheated metal, under extreme pressure into a die Wire diameter feed

3/4" to 1.5"

Slug feed capability

up to of 2.2" diameter

# **COLD FORMING TECHNOLOGY**

- Cold forming: Process of forcing unheated metal, under extreme pressure into a die
- Multi-station, horizontal equipment
- Punch and die in each station form a characteristic of finished part
- Improves strength, mechanical properties and grain flow

Net shape and near net shape capabilities Reduce and/or eliminate additional machining operations

High speed production

Wide-ranging material capability

Secondary processing options available