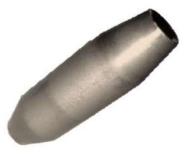

#### **PIN FASTENING SYSTEM**

Torque-controlled fasteners with a threaded pin and self-locking collar.