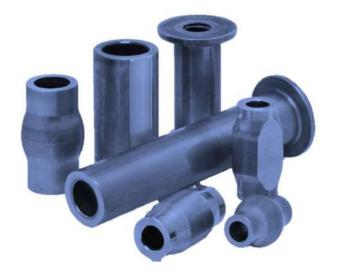

### **STEERING & SUSPENSION COMPONENTS**

- Housings and ball studs
- Cross axis and bushing tubes
- Stabilizer link pins
- Inner tie rod components
- Steering pinions and shafts

- Cam shaft ends
- Roller bearings
- Starter Gears
- Inner metals

## MINE & CONSTRUCTION / INDUSTRIAL COMPONENTS

- Mining tools
- Construction tools
- Trenching tools

- Diesel engine fuel injector nozzles
- Heavy equipment hydraulic fittings