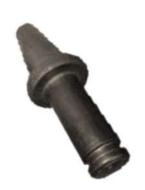

#### **PIN FASTENING SYSTEM**

Torque-controlled fasteners with a threaded pin and self-locking collar.