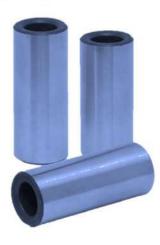

### **TAPERED SHANK BOLTS**

An interference fit fastening system with a self-sealing feature.