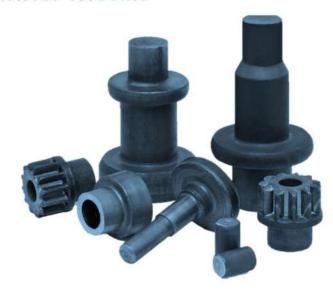

### **AUTOMOTIVE TRANSMISSION COMPONENTS**

- Turbine hub
- Intermediate shaft
- Output shaft
- Inner sun shaft
- Gear blanks

### **STEERING & SUSPENSION COMPONENTS**

- Housings and ball studs
- Cross axis and bushing tubes
- Stabilizer link pins
- Inner tie rod components
- Steering pinions and shafts

- Cam shaft ends
- Roller bearings
- Starter Gears
- Inner metals