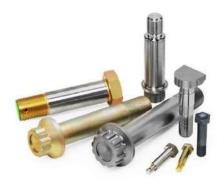

#### **BOLTS & SCREWS**

Market leader in manufacturing high-strength bolts and screws.

#### **PIN FASTENING SYSTEM**

Torque-controlled fasteners with a threaded pin and self-locking collar.

### LOCKBOLT FASTENING SYSTEMS

High-strength, vibration-resistant, excellent fatigue properties.

### **TAPERED SHANK BOLTS**

An interference fit fastening system with a self-sealing feature.