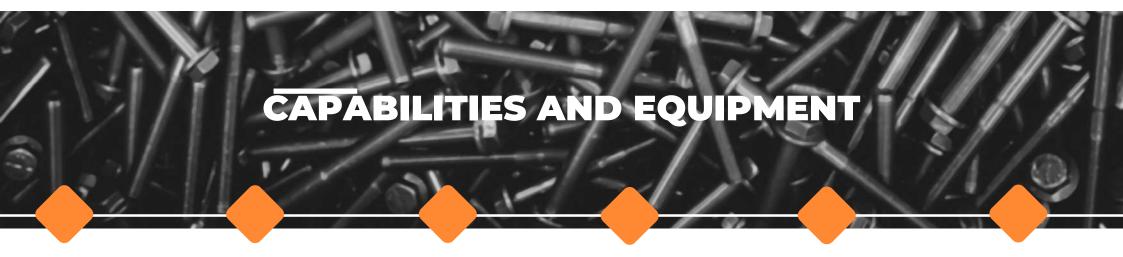

### **PLANT DATA - VOLUME - CAPACITY**

**Cold Heading** 

Cold forming: Process of forcing unheated metal, under extreme pressure into a die Wire diameter feed

3/4" to 1.5"

Slug feed capability

up to of 2.2" diameter

# **COLD FORMING TECHNOLOGY**

- Cold forming: Process of forcing unheated metal, under extreme pressure into a die
- Multi-station, horizontal equipment
- Punch and die in each station form a characteristic of finished part
- Improves strength, mechanical properties and grain flow