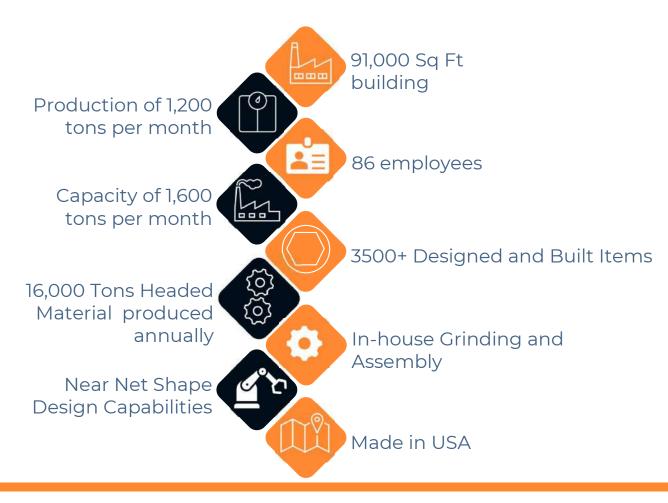

### **PLANT DATA - VOLUME - CAPACITY**

**Cold Heading** 

Cold forming: Process of forcing unheated metal, under extreme pressure into a die Wire diameter feed

3/4" to 1.5"

Slug feed capability

up to of 2.2" diameter

Forming capability

up to 15" length